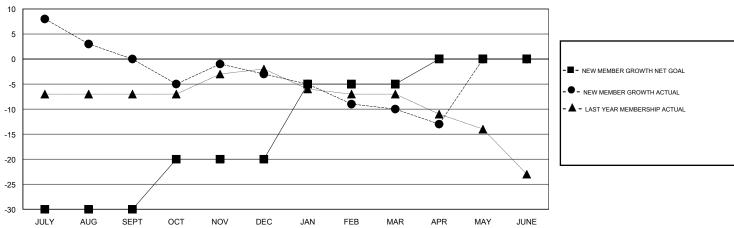

## District 20 E2

Results as of: 4/30/2017

GMT: ED LECIUS LOCATION NEW YORK GMT CA

|               | Club          | s           |               | Members               |                                                                |                                                              |                                                    |  |
|---------------|---------------|-------------|---------------|-----------------------|----------------------------------------------------------------|--------------------------------------------------------------|----------------------------------------------------|--|
|               | RESULTS FOR   | R 2016-2017 |               | RESULTS FOR 2016-2017 |                                                                |                                                              |                                                    |  |
| QUARTER       | NEW CLUB GOAL | NEW CLUBS   | DROPPED CLUBS | QUARTER               | NEW MEMBER GROWTH<br>NET GOAL (not reinstated<br>or transfers) | NEW MEMBER<br>GROWTH ACTUAL (not<br>reinstated or transfers) | DROPPED<br>MEMBERS ACTUAL<br>(including transfers) |  |
| JULY/AUG/SEPT | 0             | 0           | 0             | JULY/AUG/SEPT         | -30                                                            | 20                                                           | 20                                                 |  |
| OCT/NOV/DEC   | 0             | 0           | 0             | OCT/NOV/DEC           | 10                                                             | 26                                                           | 29                                                 |  |
| JAN/FEB/MAR   | 0             | 0           | 0             | JAN/FEB/MAR           | 15                                                             | 9                                                            | 16                                                 |  |
| APR/MAY/JUNE  | 0             | 0           | 0             | APR/MAY/JUNE          | 5                                                              | 1                                                            | 4                                                  |  |

## GOALS AND ACTUAL MEMBERS CUMULATIVE

| DROPPED CLUBS: 0  DROPPED MEMBERS |         | 20 CLUBS OF 37 ADDED 1 OR MORE NEW MEMBERS | GENDER DISTRIBU<br>MALE<br>FEMALE  | JTION<br>687 (67.02%)<br>338 (32.98%) |     |
|-----------------------------------|---------|--------------------------------------------|------------------------------------|---------------------------------------|-----|
| DECEASED                          | 13      | CLICK HERE FOR CUMULATIVE                  | TOTAL FAMILY UNIT MEMBERS          |                                       | 243 |
| CLUB CANCELLED OTHER              | 0<br>56 | MEMBERSHIP DATA                            | FAMILY MEMBERS PAYING HALF<br>DUES |                                       | 124 |
| TOTAL                             | 69      |                                            |                                    |                                       |     |